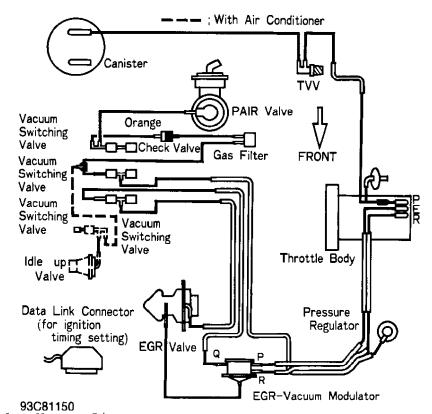

## INTRODUCTION

This article contains underhood views or schematics of vacuum hose routing. Use these vacuum diagrams during the visual inspection in the F - BASIC TESTING - 3.0L article. This will assist in identifying improperly routed vacuum hoses, which may cause driveability and/or computer-indicated malfunctions.

## **VACUUM DIAGRAM**

Fig. 1: Vacuum Diagram Courtesy of Toyota Motor Sales, U.S.A., Inc.