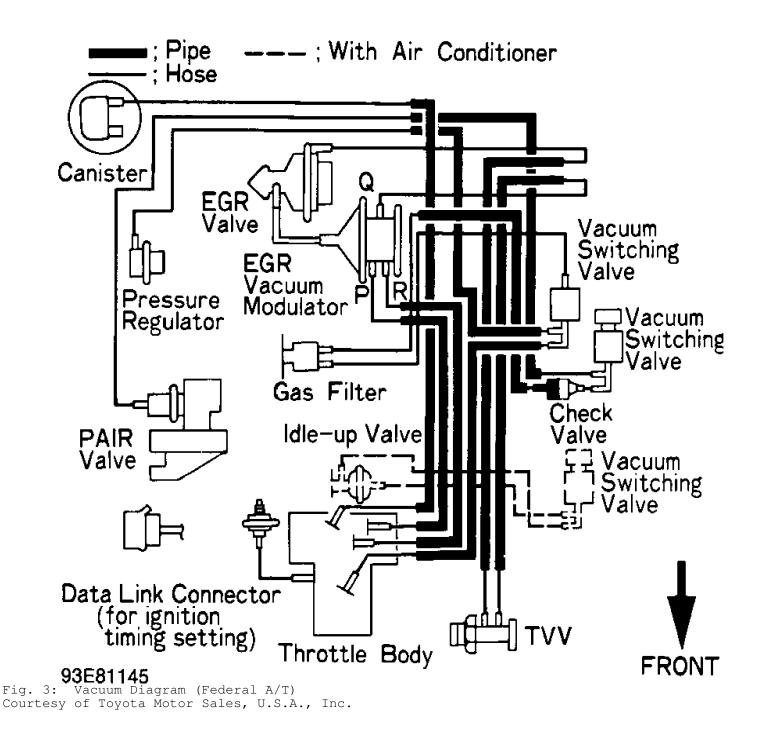

## INTRODUCTION

This article contains underhood views or schematics of vacuum hose routing. Use these vacuum diagrams during the visual inspection in the F - BASIC TESTING - 2.4L article. This will assist in identifying improperly routed vacuum hoses, which may cause driveability and/or computer-indicated malfunctions.

## VACUUM DIAGRAMS