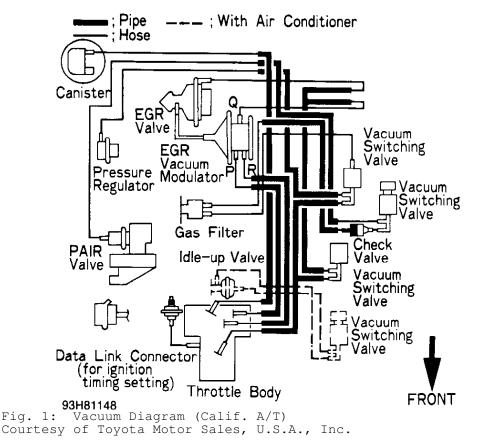

## INTRODUCTION

This article contains underhood views or schematics of vacuum hose routing. Use these vacuum diagrams during the visual inspection in the F - BASIC TESTING - 2.4L article. This will assist in identifying improperly routed vacuum hoses, which may cause driveability and/or computer-indicated malfunctions.

## VACUUM DIAGRAMS