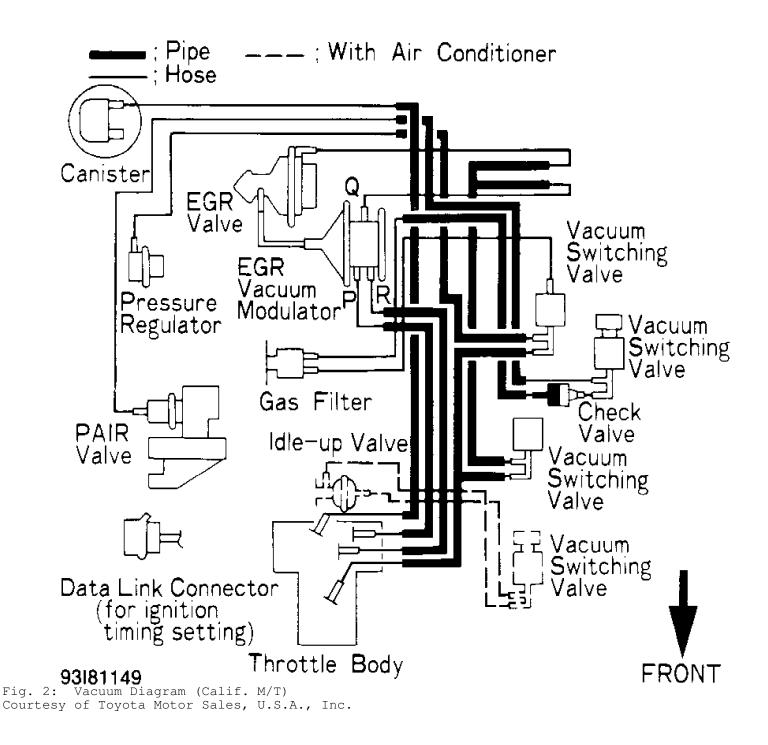

## INTRODUCTION

This article contains underhood views or schematics of vacuum hose routing. Use these vacuum diagrams during the visual inspection in the F - BASIC TESTING - 2.4L article. This will assist in identifying improperly routed vacuum hoses, which may cause driveability and/or computer-indicated malfunctions.

## VACUUM DIAGRAMS