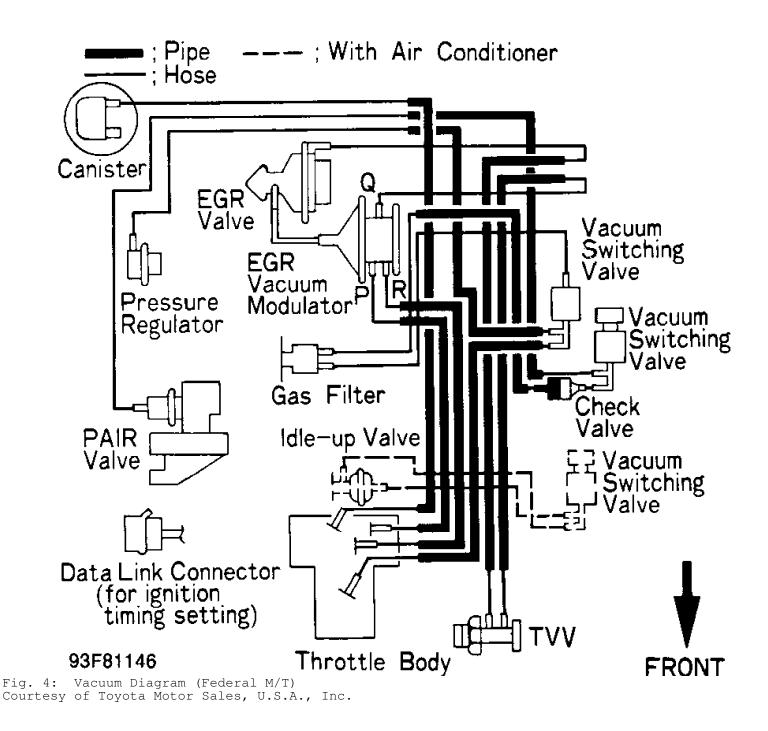

## INTRODUCTION

This article contains underhood views or schematics of vacuum hose routing. Use these vacuum diagrams during the visual inspection in the F - BASIC TESTING - 2.4L article. This will assist in identifying improperly routed vacuum hoses, which may cause driveability and/or computer-indicated malfunctions.

## VACUUM DIAGRAMS